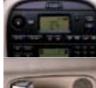

Surround yourself with your own personal rock concert or jazz club and play the journey away. The X-TPE's audio systems have been acoustically "tuned" to the vehicle interior to give you high performance sound. For convenience, automatic volume control raises the sound output as your speed increases. The optional 180 watt Premium sound system features ten speakers and an active sub-woofer. The choice of a single slot CD player, single slot Mini Disc player, or a CD autochanger ensures concert-hall quality sound. All systems can be easily operated from the multi-function steering wheel, touch screen display or using JaguarVoice commands (where each is fitted).

Touch screen incorporating controls for audio, automatic climate control and telephone (if fitted). Only available with navigation system. Optional on all models.

Jaguar fixed dual band telephone. Optional on all models.

Premium sound system with ten speakers, active sub-woofer and a choice of single slot CD player, single slot Mini Disc player or CD autochanger. Optional on all models.

Steering wheel mounted audio controls. Standard on V6 SE models.