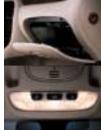

Front electric windows with one touch open and close and anti-trap. Standard on all models.

Illuminated and lockable Standard on all models.

Light panel includes courtesy and two map lights. Standard on all models.

All lighting functions are conveniently located in one area. Standard on all models.

Fully trimmed boot, with low loading height. Standard on all models.

Footwell mats.

Optional on all models.

Boot illumination. Standard on all models.