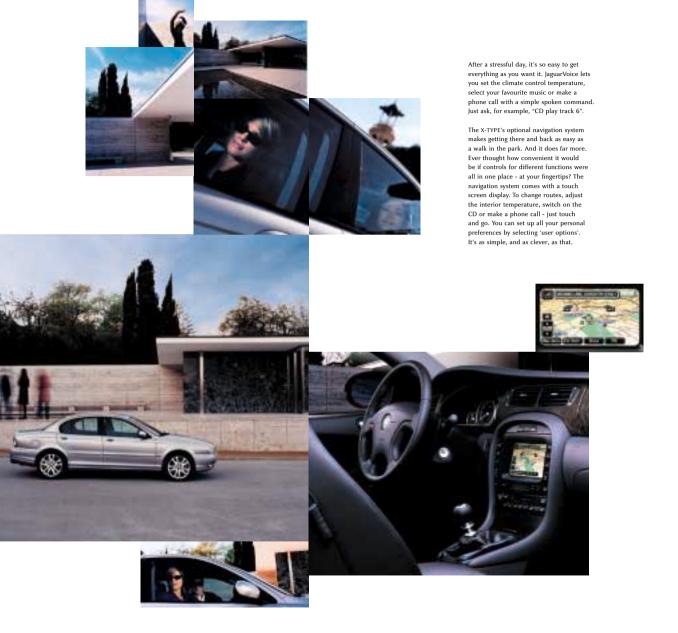

If you need help or information, you'll get a rapid response from the optional JaguarNet system. You can access JaguarNet manually for all kinds of useful advice - like, where's the nearest good restaurant? In an emergency, help is summoned automatically from a response centre. Linking with satellite navigation to track your location, they'll immediately call the emergency services to your aid.

Surround yourself with your own personal rock concert or jazz club and play the journey away. The X-TPE's audio systems have been acoustically "tuned" to the vehicle interior to give you high performance sound. For convenience, automatic volume control raises the sound output as your speed increases. The optional 180 watt Premium sound system features ten speakers and an active sub-woofer. The choice of a single slot CD player, single slot Mini Disc player, or a CD autochanger ensures concert-hall quality sound. All systems can be easily operated from the multi-function steering wheel, touch screen display or using JaguarVoice commands (where each is fitted).

Steering wheel mounted telephone and cruise controls. Standard on V6 SE models.

> TV tuner. Only available with navigation system. Optional on all models.

On-board navigation guides you accurately to your destination. Optional on all models.

Touch screen incorporating controls for audio, automatic climate control and telephone (if fitted). Only available with navigation system. Optional on all models.

Jaguar fixed dual band telephone. Optional on all models.