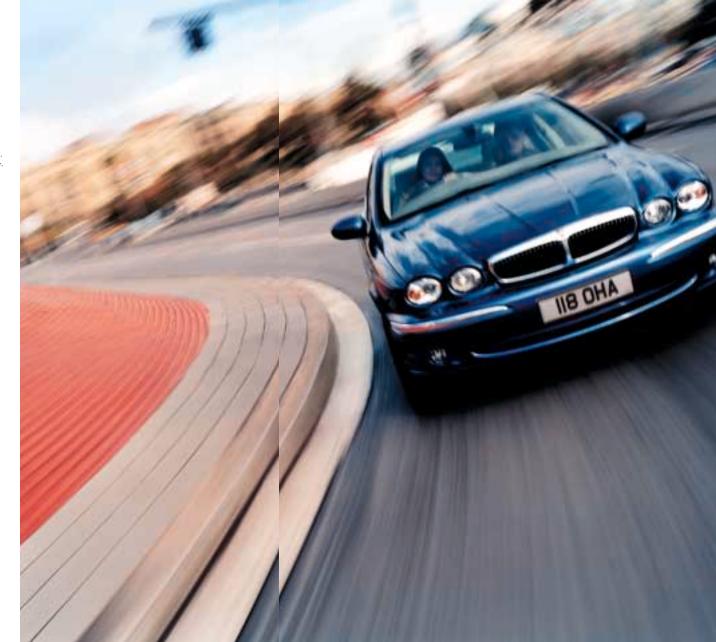

There's a new face in your life. Young and intriguing. Inviting you to get involved. Full of clever ideas to make your life easier. And so much fun to be with, you could soon be inseparable. X-TYPE.

Please note, cars featured throughout this brochure may be fitted with optional equipment. Please refer to standard and optional listings for details.

The first time you meet, you could discover something familiar, yet very different. A powerful personality - and far more.

X-TYPE V6. Looking around you, no other car seems quite so welcoming.

2, 2.5 & 3 LITRE

No matter which model you choose, the driving dynamics will always deliver. On Jaguar X-TYPE 2 litre models, the front wheel drive system is complemented by traction control. Should a wheel show any tendency to spin – for example under acceleration on a wet surface – it's instantly braked through the ABS, and power is diverted to the wheel with grip until full traction is restored.

X-TYPE 2.5 and 3 litre models keep their grip with Jaguar Traction permanent all wheel drive. With power split, 40% to the front and 60% to the rear wheels, the result is a sporty, mainly rear wheel drive feel. If the rear wheels momentarily lose traction, more power is immediately directed to the front wheels.

On every model, these safety features act so quickly and smoothly that you'll never notice it happening. So whichever X-TYPE you choose, you can be confident that it's continually watching out for your safety in all weathers. And giving you all the fun you want when it's dry.