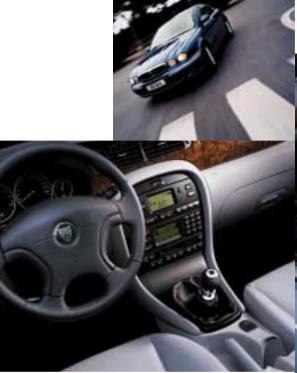

Surround yourself with your own personal rock concert or jazz club and play the journey away. The X-TPE's audio systems have been acoustically "tuned" to the vehicle interior to give you high performance sound. For convenience, automatic volume control raises the sound output as your speed increases. The optional 180 watt Premium sound system features ten speakers and an active sub-woofer. The choice of a single slot CD player, single slot Mini Disc player, or a CD autochanger ensures concert-hall quality sound. All systems can be easily operated from the multi-function steering wheel, touch screen display or using JaguarVoice commands (where each is fitted).

## INTERIOR FEATURES

Birds eye maple veneer facia. Standard on V6 and V6 SE models.

Instrument panel with Jaguar racing green dials. Standard on all models.

Power steering, with manual tilt and reach steering wheel adjustment. Standard on all models.