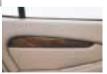

Manual rear sunblind. Optional on all models.

Birds eye maple door trims. Standard on V6 SE models.

LUXURY AND CONVENIENCE SEATING

Leather seats. Standard on V6 SE models.

electric height rise. Standard on all models.

Body coloured boot plinth and rear spoiler.

bumper blades.

7" x 17" X-Sport alloy wheels.

Cloth/leather sport seats.

De-chromed window surrounds.

Grey stained, birds eye maple veneer facia (Standard maple veneer is a no cost option).