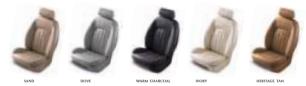

Such a special place to be. Leather seats that feel as good as they look. The glow of hand-finished maple veneers. X-TYPE S.E. Powerful therapy for people who play as hard as they work.

2, 2.5 & 3 LITRE

Manual rear sunblind. Optional on all models.

Birds eye maple door trims. Standard on V6 SE models.

LUXURY AND CONVENIENCE SEATING

Leather seats. Standard on V6 SE models.

electric height rise. Standard on all models.

Body coloured boot plinth and rear spoiler.

bumper blades.

7" x 17" X-Sport alloy wheels.

Cloth/leather sport seats.

De-chromed window surrounds.

Grey stained, birds eye maple veneer facia (Standard maple veneer is a no cost option).