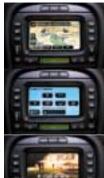

If you need help or information, you'll get a rapid response from the optional JaguarNet system. You can access JaguarNet manually for all kinds of useful advice - like, where's the nearest good restaurant? In an emergency, help is summoned automatically from a response centre. Linking with satellite navigation to track your location, they'll immediately call the emergency services to your aid.

Steering wheel mounted telephone and cruise controls. Standard on V6 SE models.

> TV tuner. Only available with navigation system. Optional on all models.

On-board navigation guides you accurately to your destination. Optional on all models.

Touch screen incorporating controls for audio, automatic climate control and telephone (if fitted). Only available with navigation system. Optional on all models.

Jaguar fixed dual band telephone. Optional on all models.