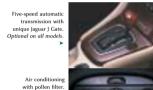

5-speed manual transmission with self-adjusting clutch, and two-mass flywheel for refinement. Optional 5-speed electronic automatic transmission with overdrive 5th and lock up torque converter for fuel efficiency and cruising quietness. Different shift patterns optimise performance under various driving conditions e.g. gradient, cruise control. Both transmissions are maintenance free.

Five-speed manual transmission. Standard on all models.

Standard on V6

and V6 Sport models.

with exterior temperature display and pollen and odour filter. Standard on V6 SE models.

Chrome finish interior door handle. Standard on all models.