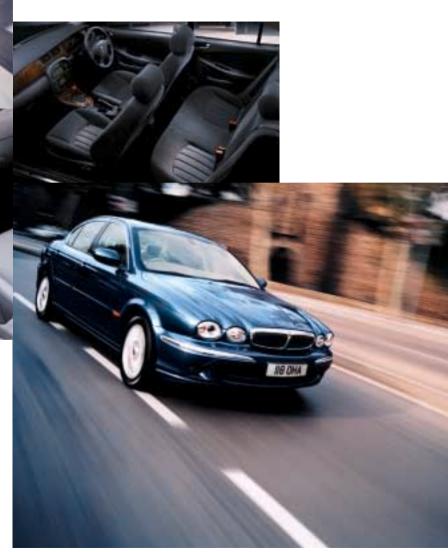

X-TYPE adapts easily to different situations. There's plenty of room for the unexpected passenger - luggage and all. The large boot swallows up suitcases. The interior provides useful storage space everywhere.

Manual rear sunblind. Optional on all models.

Birds eye maple door trims. Standard on V6 SE models.

LUXURY AND CONVENIENCE SEATING

Leather seats. Standard on V6 SE models.

electric height rise. Standard on all models.

Eight-way electrically-adjustable front seats. Standard on V6 SE models.\*

Ten-way electrically-adjustable front seats including lumbar support. Optional on all models.

Front stowage compartment. Standard on V6 and V6 Sport models.