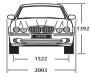

4-door saloon. All steel monocoque construction with one-piece bodyside for maximum dimensional integrity. High strength steel used in front longitudinal members. seat belt anchorages, suspension mounting points, bumper mountings and door intrusion beams.