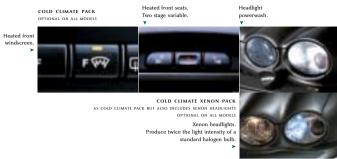

Optional on all models.

Automatic headlights. Automatic light sensor turns on side lights and dipped beam when required. Optional on all models as part of Auto Clear View pack.

Car alarm including engine immobilisation. Standard on all models.

PACKS SPORT MODELS

AUTO CLEAR VIEW PACK OPTIONAL ON ALL MODELS

Electrochromic rear-view mirror.

Automatically dims when

required.

Automatic headlights. Automatic light sensor turns on side lights and dipped beam when required.