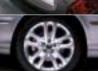

Body coloured door mirrors, Power adjustment and heated. Standard on all models.

Power mirrors fold back at the touch of a button. Optional on all models.

6.5" x 16" X-7 allov wheel. Standard on 2 litre models

Standard on 3 litre models

6.5" x 16" X-5 alloy wheel.

7" x 17" X-Sport alloy wheel. Standard on V6 Sport models.