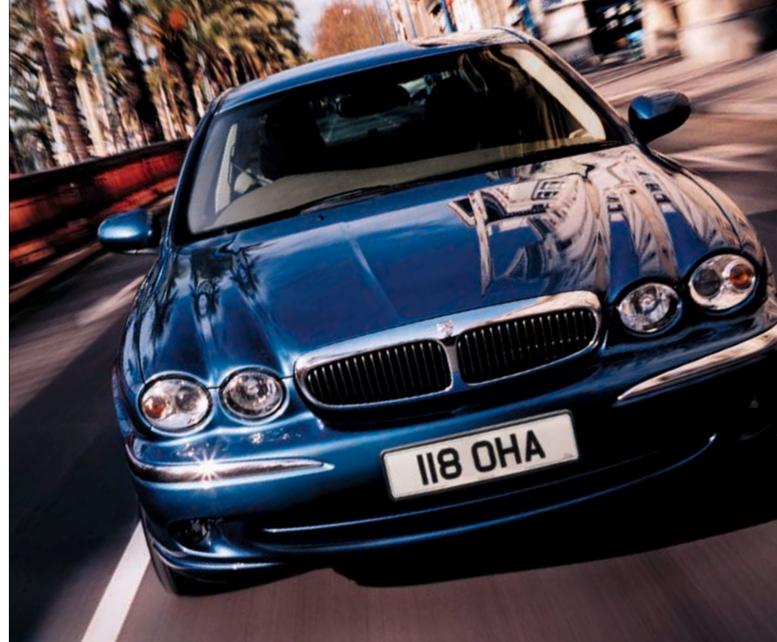

It's so quiet, can you really believe the speedometer? The X-TYPE is available with either 2, 2.5 or 3 litre V6 power units. Developed from the S-TYPE's 3 litre V6, the engines are extraordinarily smooth and refined. They share many high performance design features; including 24 valve four cam cylinder heads, variable geometry intake manifolds and continuously variable cam timing.