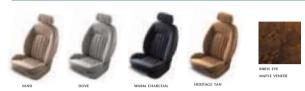

Such a special place to be. Leather seats that feel as good as they look. The glow of hand-finished maple veneers. X-TYPE S.E. Powerful therapy for people who play as hard as they work.

2, 2.5 & 3 LITRE

Manual rear sunblind. Optional on all models.

Birds eye maple door trims. Standard on V6 SE models.

LUXURY AND CONVENIENCE SEATING

Leather seats. Standard on V6 SE models.

electric height rise. Standard on all models.

Body coloured boot plinth and rear spoiler.

bumper blades.

7" x 17" X-Sport alloy wheels.

Cloth/leather sport seats.

De-chromed window surrounds.

Grey stained, birds eye maple veneer facia (Standard maple veneer is a no cost option).