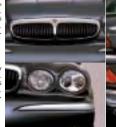

Chrome finish grille and hadging Standard on V6 and V6 SF models

Chrome finish boot plinth with integrated nuch hutton Standard on V6 and V6 SE models.

Chrome finish bumper blades front and rear Standard on Ve and V6 SF models

Chrome twin tailpipe finishers. Standard on 2.5 and 3 litre models

Chrome finish tread plates.

Standard on all models.

Foglights integrated

into front bumper.

Standard on all models.

Body coloured door handles. Standard on all models