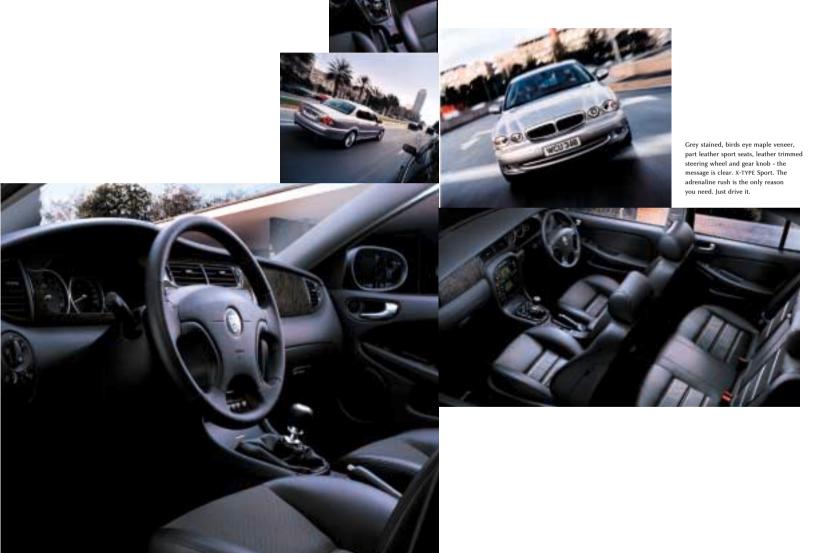

Such a special place to be. Leather seats that feel as good as they look. The glow of hand-finished maple veneers. X-TYPE S.E. Powerful therapy for people who play as hard as they work.

2, 2.5 & 3 LITRE

## INTERIOR FEATURES

Birds eye maple veneer facia. Standard on V6 and V6 SE models.

Instrument panel with Jaguar racing green dials. Standard on all models.

Power steering, with manual tilt and reach steering wheel adjustment. Standard on all models.

Manual rear sunblind. Optional on all models.

Birds eye maple door trims. Standard on V6 SE models.

LUXURY AND CONVENIENCE SEATING

Leather seats. Standard on V6 SE models.

electric height rise. Standard on all models.

laguarNet. Personal assistance from the Jaguar Response Centre is only a call away. Optional on all models.

Wood and leather steering wheel Optional on all models. Not available in grey stained, birds eye maple.

Body coloured boot plinth and rear spoiler.

bumper blades.

7" x 17" X-Sport alloy wheels.

Cloth/leather sport seats.

De-chromed window surrounds.

Grey stained, birds eye maple veneer facia (Standard maple veneer is a no cost option).

Perforated leather sport gearknob (manual transmission).

Grey stained, birds eye maple gearknob (optional automatic transmission).

Perforated leather sport steering wheel.

Sport suspension.