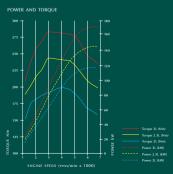

It's so quiet, can you really believe the speedometer? The X-TYPE is available with either 2, 2.5 or 3 litre V6 power units. Developed from the S-TYPE's 3 litre V6, the engines are extraordinarily smooth and refined. They share many high performance design features; including 24 valve four cam cylinder heads, variable geometry intake manifolds and continuously variable cam timing.