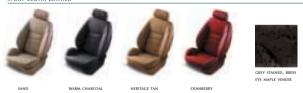

Manual rear sunblind. Optional on all models.

Birds eye maple door trims. Standard on V6 SE models.

LUXURY AND CONVENIENCE SEATING

Leather seats. Standard on V6 SE models.

electric height rise. Standard on all models.

Body coloured boot plinth and rear spoiler.

bumper blades.

7" x 17" X-Sport alloy wheels.

Cloth/leather sport seats.

De-chromed window surrounds.

Grey stained, birds eye maple veneer facia (Standard maple veneer is a no cost option).