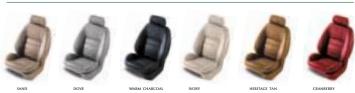

Manual rear sunblind. Optional on all models.

Birds eye maple door trims. Standard on V6 SE models.

LUXURY AND CONVENIENCE SEATING

Leather seats. Standard on V6 SE models.

electric height rise. Standard on all models.

Body coloured boot plinth and rear spoiler.

bumper blades.

7" x 17" X-Sport alloy wheels.

Cloth/leather sport seats.

De-chromed window surrounds.

Grey stained, birds eye maple veneer facia (Standard maple veneer is a no cost option).