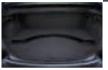

X-TYPE adapts easily to different situations. There's plenty of room for the unexpected passenger - luggage and all. The large boot swallows up suitcases. The interior provides useful storage space everywhere.

All lighting functions are conveniently located in one area. Standard on all models.

Fully trimmed boot, with low loading height. Standard on all models.

Footwell mats.

Optional on all models.

Boot illumination. Standard on all models.