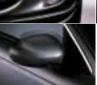

Body coloured door mirrors, Power adjustment and heated. Standard on all models.

Power mirrors fold back at the touch of a button. Optional on all models.

6.5" x 16" X-7 allov wheel. Standard on 2 litre models

Standard on 3 litre models

6.5" x 16" X-5 alloy wheel.

7" x 17" X-Sport alloy wheel. Standard on V6 Sport models.