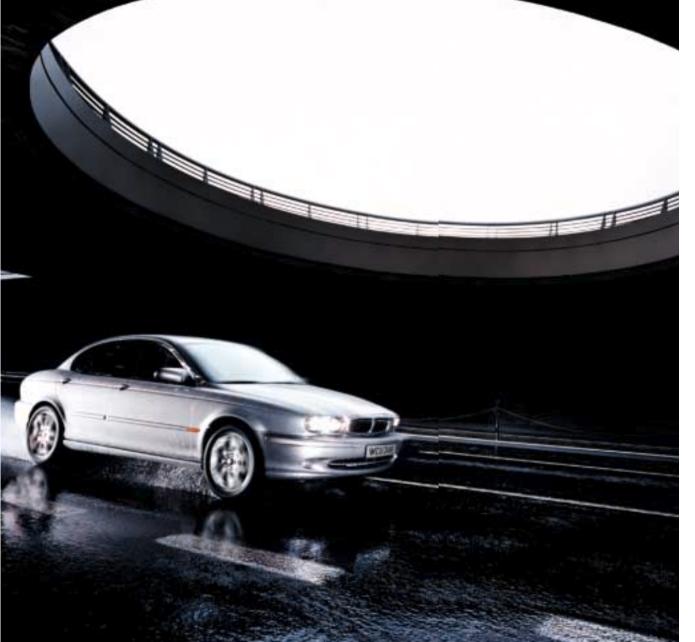

No matter which model you choose, the driving dynamics will always deliver. On Jaguar X-TYPE 2 litre models, the front wheel drive system is complemented by traction control. Should a wheel show any tendency to spin – for example under acceleration on a wet surface – it's instantly braked through the ABS, and power is diverted to the wheel with grip until full traction is restored.

X-TYPE 2.5 and 3 litre models keep their grip with Jaguar Traction permanent all wheel drive. With power split, 40% to the front and 60% to the rear wheels, the result is a sporty, mainly rear wheel drive feel. If the rear wheels momentarily lose traction, more power is immediately directed to the front wheels.

On every model, these safety features act so quickly and smoothly that you'll never notice it happening. So whichever X-TYPE you choose, you can be confident that it's continually watching out for your safety in all weathers. And giving you all the fun you want when it's dry.