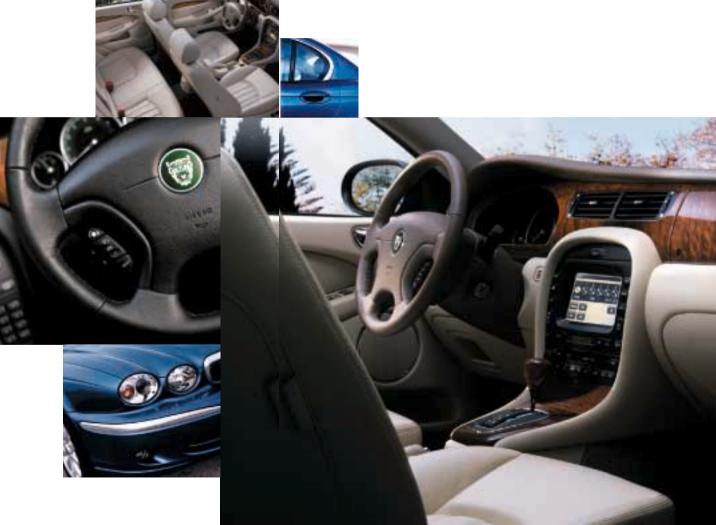

## INTERIOR FEATURES

Birds eye maple veneer facia. Standard on V6 and V6 SE models.

Instrument panel with Jaguar racing green dials. Standard on all models.

Power steering, with manual tilt and reach steering wheel adjustment. Standard on all models.

Manual rear sunblind. Optional on all models.

Birds eye maple door trims. Standard on V6 SE models.

LUXURY AND CONVENIENCE SEATING

Leather seats. Standard on V6 SE models.

electric height rise. Standard on all models.

Touch screen incorporating controls for audio, automatic climate control and telephone (if fitted). Only available with navigation system. Optional on all models.

Jaguar fixed dual band telephone. Optional on all models.

laguarNet. Personal assistance from the Jaguar Response Centre is only a call away. Optional on all models.

Wood and leather steering wheel Optional on all models. Not available in grey stained, birds eye maple.